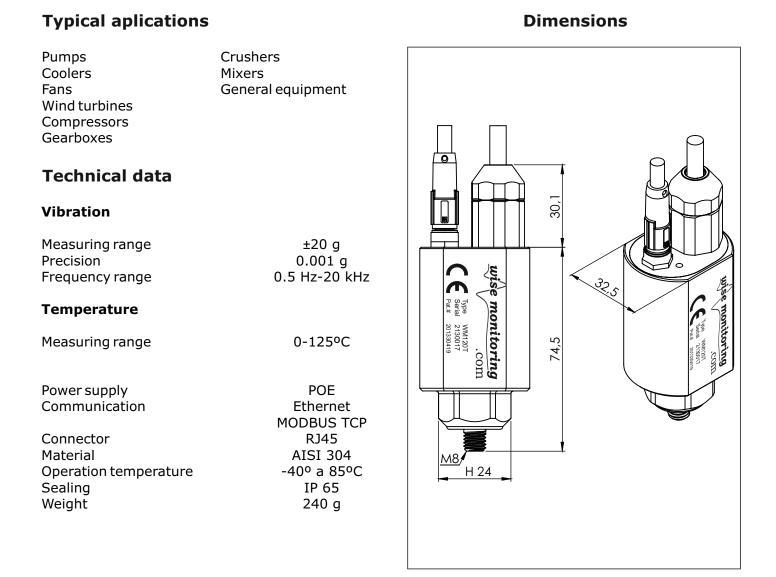

# WM120T

#### Vibration and temperature digital sensor

The WM120T vibration and temperature sensor measures temperature and vibration, providing displacement, speed and acceleration values and their spectral analysis for equipment online protection and condition monitoring.

## WM120T vibration and temperature sensor is a patented device under patent number 201330419

The sensor includes ADC module, DSP microprocessor and memory to analyze the signal at the measuring point and manage an interface web server for user access to information and configurable alarms.