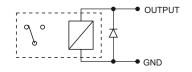

#### **Connector pinout Digital Input / Output**

#### Internal isolated input circuit