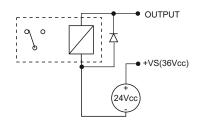

#### **Connector pinout Digital Input / Output**

## Internal powered 36VDC external relay coil

Internal isolated output circuit

## External powered 24VDC external relay coil

(+34) 902 955 521 info@wisemonitoring.com www.wisemonitoring.com