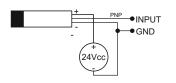

#### **Connector pinout Digital Input / Output**

## External powered three-wire pnp sensor

## Internal powered two-wire inductive sensor

Internal powered three-wire pnp sensor