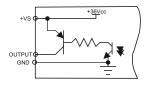

#### **Connector pinout Digital Input / Output**

#### External powered two-wire inductive sensor

## External powered three-wire pnp sensor

## Internal powered two-wire inductive sensor

Internal powered three-wire pnp sensor