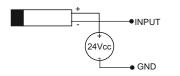

#### **Connector pinout Digital Input / Output**

#### External powered two-wire inductive sensor

## Internal powered two-wire inductive sensor

Internal powered three-wire pnp sensor