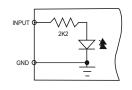

#### **Connector pinout Digital Input / Output**

#### Internal isolated input circuit